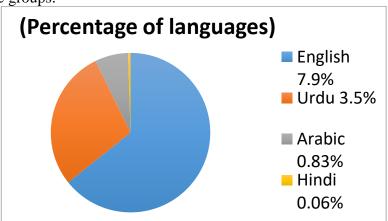

Table 4.2

| <u>Gro</u>  | up-S   |
|-------------|--------|
|             |        |
| Words       | 3391   |
| Other Words | 224    |
| Percentage  | 6.60 % |

Table 4.3

Below is the chart showing the percentages of words of various languages which were used by both of the groups.

As it can be seen that there is increase in the use of English words in young Saraiki speakers as compared to the mature ones which is because of more exposure of English language through internet and media. However, among the mature ones, the internet and media were not easily accessible. Same is the case with Urdu, there was only one channel then but now there are plenty of Urdu news channels which made Saraiki people to use Urdu words more in their mother-tongue. The dominant print media in Pakistan uses Urdu and English more; moreover medium of instruction and books are written in these two languages that's why the mentioned change in Saraiki has occurred. Arabic and Hindi terms are least frequent now and then.